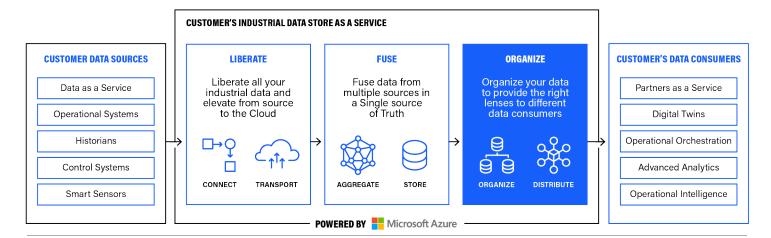

# SEAMLESSLY CREATE DATA RELATIONSHIPS THAT EMPOWER EVERY STAKEHOLDER

Uptake Lenses organizes, unifies, contextualizes, correlates and distributes industrial OT data and metadata in Microsoft Azure from all of your systems. No longer are OT relationships siloed; all stakeholders with permission can access the data they need anytime, anywhere.

Once your OT information is in the cloud, Uptake Lenses facilitates different views of your data relationships based on your use cases and applications. Departments such as Operations, Production, Maintenance, Instrumentation and Electrical, as well as third party partners can be provided access to the information on their terms. Spending months, and in some cases years, developing a modern architecture to distribute and share this information is history. With Uptake Lenses, it's the lens you look through.