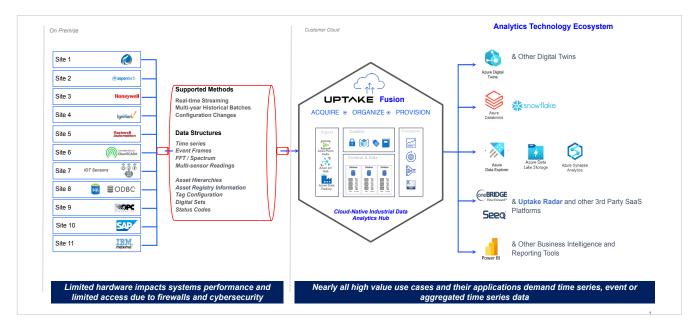

# A SECURE, SCALABLE ARCHITECTURE

While many technology solutions talk about the promises of Big Data, just a fraction of industrial data is actually used. Most of this is due to operational technology data being locked in siloes, inaccessible to the analytic tools that can extract value. Uptake Fusion eliminates that bottleneck by securely extracting data, and its context, and moving it to the cloud.

### **SHORT TIME TO VALUE**

Create centralized access of your industrial data spanning Historians, DCS, SCADA, PLC, and smart sensors to include various industrial operations data sources in a trusted, productized, and cyber-secure environment. Focus your scarce engineering resources and data scientists to focus on high value analysis and actions instead of data gathering and organization.

# GAIN MORE VALUE FROM YOUR EXISTING RESOURCES

Leverage existing skill sets to configure and develop your own analytics applications. Enable your high value use cases quickly by integrating Fusion with existing tools such as PowerBI, DataBricks, Snowflake or other 3rd Party SaaS applications.