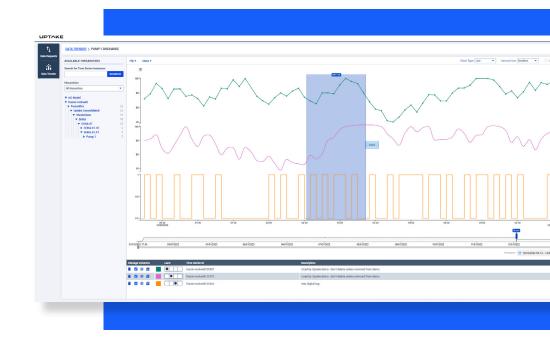

### **SHORT TIME TO VALUE**

Create centralized access of your industrial data spanning Historians, DCS, SCADA, PLC, and smart sensors to include various industrial operations data sources in a trusted, productized, and cyber-secure environment. Focus your scarce engineering resources and data scientists to focus on high value analysis and actions instead of data gathering and organization.